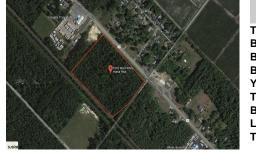

# COMMENTS

Amazing location and opportunity to develop in Galloway Township on the Heavily Traveled White Horse Pike. Highway Commercial 2 District, this lot is zoned to build anything from restaurants, car dealerships, department stores, commercial recreation parks, personal service shops, business offices, bakeries, grocery stores, hotels, and more ... this lot is full of potential! ...