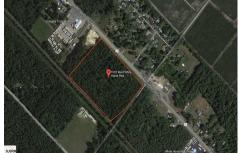

# **COMMENTS**

Amazing location and opportunity to develop in Galloway Township on the Heavily Traveled White Horse Pike. Highway Commercial 2 District, this lot is zoned to build anything from restaurants, car dealerships, department stores, commercial recreation parks, personal service shops, business offices, bakeries, grocery stores, hotels, and more...this lot is full of potential! ...

# COMMENTS

Amazing location and opportunity to develop in Galloway Township on the Heavily Traveled White Horse Pike. Highway Commercial 2 District, this lot is zoned to build anything from restaurants, car dealerships, department stores, commercial recreation parks, personal service shops, business offices, bakeries, grocery stores, hotels, and more...this lot is full of potential! ...