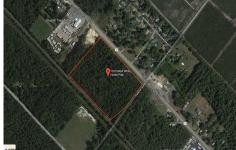

# **COMMENTS**

Amazing location and opportunity to develop in Galloway Township on the Heavily Traveled White Horse Pike. Highway Commercial 2 District, this lot is zoned to build anything from restaurants, car dealerships, department stores, commercial recreation parks, personal service shops, business offices, bakeries, grocery stores, hotels, and more...this lot is full of potential! ...

# COMMENTS

Amazing location and opportunity to develop in Galloway Township on the Heavily Traveled White Horse Pike. Highway Commercial 2 District, this lot is zoned to build anything from restaurants, car dealerships, department stores, commercial recreation parks, personal service shops, business offices, bakeries, grocery stores, hotels, and more...this lot is full of potential! ...