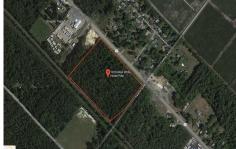

1010 White Horse, Galloway Township, NJ, 08215

Price \$89,000.00

## COMMENTS

Amazing location and opportunity to develop in Galloway Township on the Heavily Traveled White Horse Pike. Highway Commercial 2 District, this lot is zoned to build anything from restaurants, car dealerships, department stores, commercial recreation parks, personal service shops, business offices, bakeries, grocery stores, hotels, and more... Call for more info....