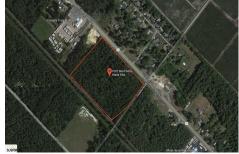

Berger Realty, Inc. 3160 Asbury Avenue Ocean City, NJ 08226 1-877-237-4371/609-399-0076 info@bergerrealty.com

1010 White Horse, Galloway Township, NJ, 08215

Price \$89,000.00

## **COMMENTS**

Amazing location and opportunity to develop in Galloway Township on the Heavily Traveled White Horse Pike. Highway Commercial 2 District, this lot is zoned to build anything from restaurants, car dealerships, department stores, commercial recreation parks, personal service shops, business offices, bakeries, grocery stores, hotels, and more... Call for more info....