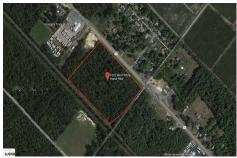

Berger Realty, Inc. 3160 Asbury Avenue Ocean City, NJ 08226 1-877-237-4371/609-399-0076 info@bergerrealty.com

PROPERTY DETAILS

1010 White Horse, Galloway Township, NJ, 08215

Price \$89,000.00

# **COMMENTS**

Amazing location and opportunity to develop in Galloway Township on the Heavily Traveled White Horse Pike. Highway Commercial 2 District, this lot is zoned to build anything from restaurants, car dealerships, department stores, commercial recreation parks, personal service shops, business offices, bakeries, grocery stores, hotels, and more...this lot is full of potential! ...