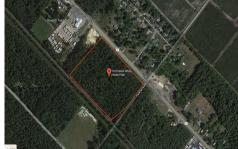

1010 White Horse, Galloway Township, NJ, 08215

Price \$89,000.00

PROPERTY DETAILS

Total Rooms
Bedrooms 0
Baths Full 0
Baths Half 0
Year Built
Type
Block Number 256
Listing # 594407
Taxes 1742.00

# COMMENTS

Amazing location and opportunity to develop in Galloway Township on the Heavily Traveled White Horse Pike. Highway Commercial 2 District, this lot is zoned to build anything from restaurants, car dealerships, department stores, commercial recreation parks, personal service shops, business offices, bakeries, grocery stores, hotels, and more...this lot is full of potential! ...