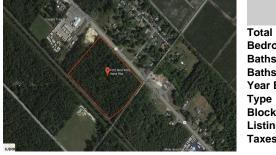

## COMMENTS

Amazing location and opportunity to develop in Galloway Township on the Heavily Traveled White Horse Pike. Highway Commercial 2 District, this lot is zoned to build anything from restaurants, car dealerships, department stores, commercial recreation parks, personal service shops, business offices, bakeries, grocery stores, hotels, and more...this lot is full of potential! ...