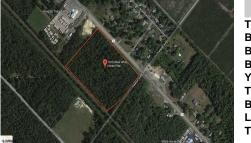

## COMMENTS

Amazing location and opportunity to develop in Galloway Township on the Heavily Traveled White Horse Pike. Highway Commercial 2 District, this lot is zoned to build anything from restaurants, car dealerships, department stores, commercial recreation parks, personal service shops, business offices, bakeries, grocery stores, hotels, and more...this lot is full of potential! ...