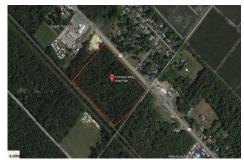

PROPERTY DETAILS

1010 White Horse, Galloway Township, NJ, 08215

Price \$89,000.00

1742.00

**Total Rooms Bedrooms Baths Full Baths Half** Year Built Type **Block Number** 256 Listing # 594407

# COMMENTS

**Taxes** 

Amazing location and opportunity to develop in Galloway Township on the Heavily Traveled White Horse Pike. Highway Commercial 2 District, this lot is zoned to build anything from restaurants, car dealerships, department stores, commercial recreation parks, personal service shops, business offices, bakeries, grocery stores, hotels, and more...this lot is full of potential! ...