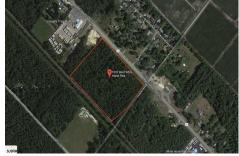

Berger Realty, Inc 1330 Bay Avenue Ocean City, NJ 08226

609-391-1330/609-391-1300 info@bergerrealty.com

1010 White Horse, Galloway Township, NJ, 08215

Price \$89,000.00

# **COMMENTS**

Amazing location and opportunity to develop in Galloway Township on the Heavily Traveled White Horse Pike. Highway Commercial 2 District, this lot is zoned to build anything from restaurants, car dealerships, department stores, commercial recreation parks, personal service shops, business offices, bakeries, grocery stores, hotels, and more...this lot is full of potential! ...