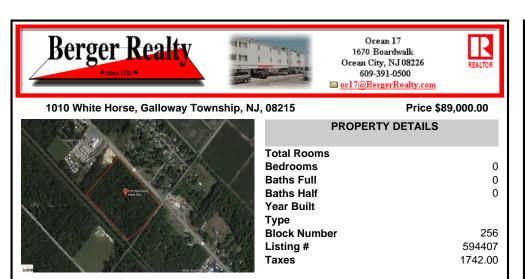

## COMMENTS

Amazing location and opportunity to develop in Galloway Township on the Heavily Traveled White Horse Pike. Highway Commercial 2 District, this lot is zoned to build anything from restaurants, car dealerships, department stores, commercial recreation parks, personal service shops, business offices, bakeries, grocery stores, hotels, and more ... this lot is full of potential! ...