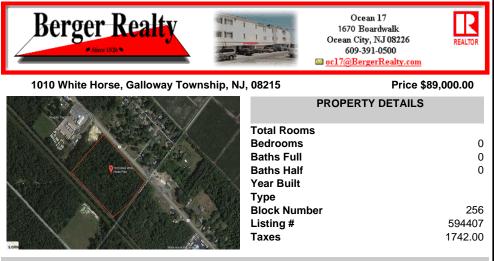

## COMMENTS

Amazing location and opportunity to develop in Galloway Township on the Heavily Traveled White Horse Pike. Highway Commercial 2 District, this lot is zoned to build anything from restaurants, car dealerships, department stores, commercial recreation parks, personal service shops, business offices, bakeries, grocery stores, hotels, and more ... this lot is full of potential! ...