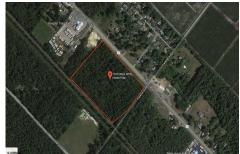

1010 White Horse, Galloway Township, NJ, 08215

Price \$89,000.00

# COMMENTS

Amazing location and opportunity to develop in Galloway Township on the Heavily Traveled White Horse Pike. Highway Commercial 2 District, this lot is zoned to build anything from restaurants, car dealerships, department stores, commercial recreation parks, personal service shops, business offices, bakeries, grocery stores, hotels, and more...this lot is full of potential! ...