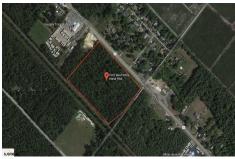

Berger Realty, Inc. 3160 Asbury Avenue Ocean City, NJ 08226 1-877-237-4371/609-399-0076 info@bergerrealty.com

PROPERTY DETAILS

1010 White Horse, Galloway Township, NJ, 08215

Price \$89,000.00

| 1.1301 2.111 2.21 |         |
|-------------------|---------|
| Total Rooms       |         |
| Bedrooms          | 0       |
| Baths Full        | 0       |
| Baths Half        | 0       |
| Year Built        |         |
| Туре              |         |
| Block Number      | 256     |
| Listing #         | 594407  |
| Taxes             | 1742.00 |

# **COMMENTS**

Amazing location and opportunity to develop in Galloway Township on the Heavily Traveled White Horse Pike. Highway Commercial 2 District, this lot is zoned to build anything from restaurants, car dealerships, department stores, commercial recreation parks, personal service shops, business offices, bakeries, grocery stores, hotels, and more...this lot is full of potential! ...