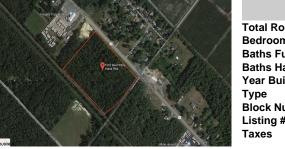

## COMMENTS

Amazing location and opportunity to develop in Galloway Township on the Heavily Traveled White Horse Pike. Highway Commercial 2 District, this lot is zoned to build anything from restaurants, car dealerships, department stores, commercial recreation parks, personal service shops, business offices, bakeries, grocery stores, hotels, and more... Call for more info....

# COMMENTS

Amazing location and opportunity to develop in Galloway Township on the Heavily Traveled White Horse Pike. Highway Commercial 2 District, this lot is zoned to build anything from restaurants, car dealerships, department stores, commercial recreation parks, personal service shops, business offices, bakeries, grocery stores, hotels, and more... Call for more info....