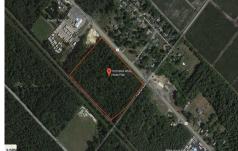

PROPERTY DETAILS

1010 White Horse, Galloway Township, NJ, 08215

Price \$89,000.00

 Total Rooms

 Bedrooms
 0

 Baths Full
 0

 Baths Half
 0

 Year Built
 7

# COMMENTS

Amazing location and opportunity to develop in Galloway Township on the Heavily Traveled White Horse Pike. Highway Commercial 2 District, this lot is zoned to build anything from restaurants, car dealerships, department stores, commercial recreation parks, personal service shops, business offices, bakeries, grocery stores, hotels, and more...this lot is full of potential! ...