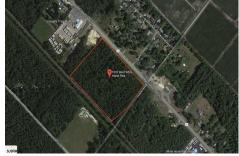

Berger Realty, Inc 1330 Bay Avenue Ocean City, NJ 08226 609-391-1330/609-391-1300 info@bergerrealty.com

1010 White Horse, Galloway Township, NJ, 08215

Price \$89,000.00

# **COMMENTS**

Amazing location and opportunity to develop in Galloway Township on the Heavily Traveled White Horse Pike. Highway Commercial 2 District, this lot is zoned to build anything from restaurants, car dealerships, department stores, commercial recreation parks, personal service shops, business offices, bakeries, grocery stores, hotels, and more...this lot is full of potential! ...