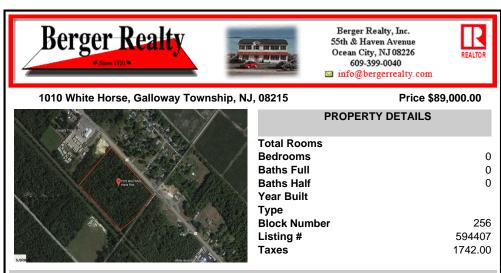

## COMMENTS

Amazing location and opportunity to develop in Galloway Township on the Heavily Traveled White Horse Pike. Highway Commercial 2 District, this lot is zoned to build anything from restaurants, car dealerships, department stores, commercial recreation parks, personal service shops, business offices, bakeries, grocery stores, hotels, and more... Call for more info....