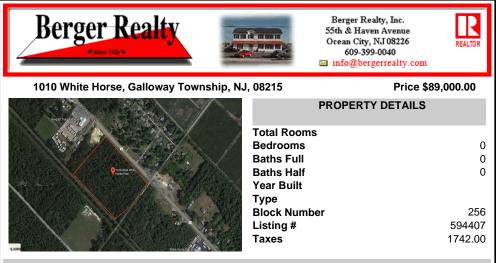

## COMMENTS

Amazing location and opportunity to develop in Galloway Township on the Heavily Traveled White Horse Pike. Highway Commercial 2 District, this lot is zoned to build anything from restaurants, car dealerships, department stores, commercial recreation parks, personal service shops, business offices, bakeries, grocery stores, hotels, and more... Call for more info....