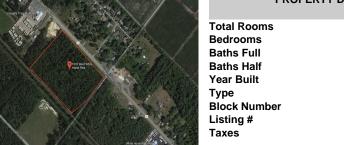

### COMMENTS

Amazing location and opportunity to develop in Galloway Township on the Heavily Traveled White Horse Pike. Highway Commercial 2 District, this lot is zoned to build anything from restaurants, car dealerships, department stores, commercial recreation parks, personal service shops, business offices, bakeries, grocery stores, hotels, and more... Call for more info....

## Year Built Туре **Block Number** 256 Listing # 594407 Taxes 1742.00 COMMENTS

Amazing location and opportunity to develop in Galloway Township on the Heavily Traveled White Horse Pike. Highway Commercial 2 District, this lot is zoned to build anything from restaurants, car dealerships, department stores, commercial recreation parks, personal service shops, business offices, bakeries, grocery stores, hotels, and more... Call for more info....