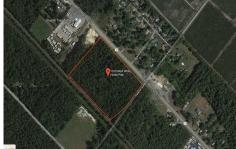

PROPERTY DETAILS

1010 White Horse, Galloway Township, NJ, 08215

Price \$89,000.00

# COMMENTS

Amazing location and opportunity to develop in Galloway Township on the Heavily Traveled White Horse Pike. Highway Commercial 2 District, this lot is zoned to build anything from restaurants, car dealerships, department stores, commercial recreation parks, personal service shops, business offices, bakeries, grocery stores, hotels, and more...this lot is full of potential! ...