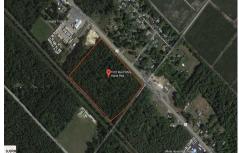

Berger Realty, Inc. 3160 Asbury Avenue Ocean City, NJ 08226 1-877-237-4371/609-399-0076 info@bergerrealty.com

PROPERTY DETAILS

1010 White Horse, Galloway Township, NJ, 08215

Price \$89,000.00

| Total Rooms  |         |
|--------------|---------|
| Bedrooms     | 0       |
| Baths Full   | 0       |
| Baths Half   | 0       |
| Year Built   |         |
| Туре         |         |
| Block Number | 256     |
| Listing #    | 594407  |
| Taxes        | 1742.00 |

# **COMMENTS**

Amazing location and opportunity to develop in Galloway Township on the Heavily Traveled White Horse Pike. Highway Commercial 2 District, this lot is zoned to build anything from restaurants, car dealerships, department stores, commercial recreation parks, personal service shops, business offices, bakeries, grocery stores, hotels, and more...this lot is full of potential! ...