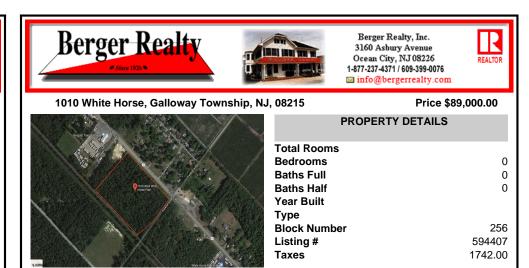

| p, NJ,  | 08215 Pric       | ce \$89,000.00 |
|---------|------------------|----------------|
| N.      | PROPERTY DETAILS |                |
| 1       | Total Rooms      |                |
|         | Bedrooms         | 0              |
| llan in | Baths Full       | 0              |
| 3.      | Baths Half       | 0              |
|         | Year Built       |                |
|         | Туре             |                |
|         | Block Number     | 256            |
| C       | Listing #        | 594407         |
|         | Taxes            | 1742.00        |