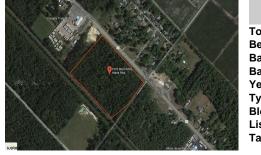

## COMMENTS

Amazing location and opportunity to develop in Galloway Township on the Heavily Traveled White Horse Pike. Highway Commercial 2 District, this lot is zoned to build anything from restaurants, car dealerships, department stores, commercial recreation parks, personal service shops, business offices, bakeries, grocery stores, hotels, and more...this lot is full of potential! ...