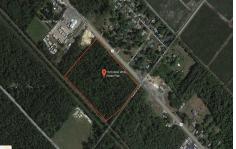

Price \$89,000.00

1010 White Horse, Galloway Township, NJ, 08215

PROPERTY DETAILS

| 0       |
|---------|
| 0       |
| 0       |
|         |
|         |
| 256     |
| 594407  |
| 1742.00 |
|         |

# COMMENTS

Amazing location and opportunity to develop in Galloway Township on the Heavily Traveled White Horse Pike. Highway Commercial 2 District, this lot is zoned to build anything from restaurants, car dealerships, department stores, commercial recreation parks, personal service shops, business offices, bakeries, grocery stores, hotels, and more...this lot is full of potential! ...