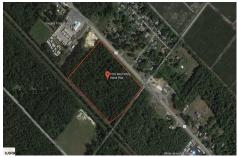

Berger Realty, Inc. 3160 Asbury Avenue Ocean City, NJ 08226 1-877-237-4371/609-399-0076 info@bergerrealty.com

1010 White Horse, Galloway Township, NJ, 08215

Price \$89,000.00

# **COMMENTS**

Amazing location and opportunity to develop in Galloway Township on the Heavily Traveled White Horse Pike. Highway Commercial 2 District, this lot is zoned to build anything from restaurants, car dealerships, department stores, commercial recreation parks, personal service shops, business offices, bakeries, grocery stores, hotels, and more...this lot is full of potential! ...