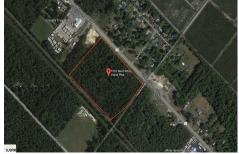

Berger Realty, Inc.
3160 Asbury Avenue
Ocean City, NJ 08226
1-877-237-4371/609-399-0076
info@bergerrealty.com

PROPERTY DETAILS

1010 White Horse, Galloway Township, NJ, 08215

Price \$89,000.00

| TROFERT BETALES |         |
|-----------------|---------|
| Total Rooms     |         |
| Bedrooms        | 0       |
| Baths Full      | 0       |
| Baths Half      | 0       |
| Year Built      |         |
| Туре            |         |
| Block Number    | 256     |
| Listing #       | 594407  |
| Taxes           | 1742.00 |

# **COMMENTS**

Amazing location and opportunity to develop in Galloway Township on the Heavily Traveled White Horse Pike. Highway Commercial 2 District, this lot is zoned to build anything from restaurants, car dealerships, department stores, commercial recreation parks, personal service shops, business offices, bakeries, grocery stores, hotels, and more...this lot is full of potential! ...