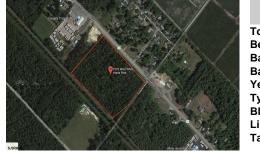

### COMMENTS

Amazing location and opportunity to develop in Galloway Township on the Heavily Traveled White Horse Pike. Highway Commercial 2 District, this lot is zoned to build anything from restaurants, car dealerships, department stores, commercial recreation parks, personal service shops, business offices, bakeries, grocery stores, hotels, and more...this lot is full of potential! ...

## COMMENTS

Amazing location and opportunity to develop in Galloway Township on the Heavily Traveled White Horse Pike. Highway Commercial 2 District, this lot is zoned to build anything from restaurants, car dealerships, department stores, commercial recreation parks, personal service shops, business offices, bakeries, grocery stores, hotels, and more...this lot is full of potential! ...