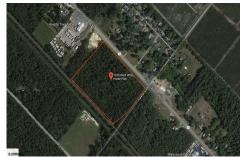

PROPERTY DETAILS

1010 White Horse, Galloway Township, NJ, 08215

Price \$89,000.00

 Total Rooms

 Bedrooms
 0

 Baths Full
 0

 Baths Half
 0

 Year Built
 7

# COMMENTS

Amazing location and opportunity to develop in Galloway Township on the Heavily Traveled White Horse Pike. Highway Commercial 2 District, this lot is zoned to build anything from restaurants, car dealerships, department stores, commercial recreation parks, personal service shops, business offices, bakeries, grocery stores, hotels, and more...this lot is full of potential! ...