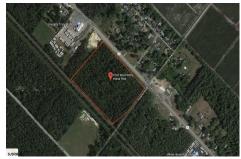

Berger Realty, Inc 1330 Bay Avenue Ocean City, NJ 08226 609-391-1330/609-391-1300 info@bergerrealty.com

1010 White Horse, Galloway Township, NJ, 08215

Price \$89,000.00

# **COMMENTS**

Amazing location and opportunity to develop in Galloway Township on the Heavily Traveled White Horse Pike. Highway Commercial 2 District, this lot is zoned to build anything from restaurants, car dealerships, department stores, commercial recreation parks, personal service shops, business offices, bakeries, grocery stores, hotels, and more...this lot is full of potential! ...