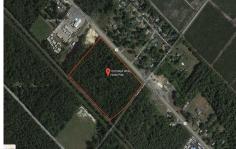

1010 White Horse, Galloway Township, NJ, 08215

Price \$89,000.00

PROPERTY DETAILS

Total Rooms
Bedrooms 0
Baths Full 0
Baths Half 0
Year Built
Type
Block Number 256
Listing # 594407
Taxes 1742.00

# COMMENTS

Amazing location and opportunity to develop in Galloway Township on the Heavily Traveled White Horse Pike. Highway Commercial 2 District, this lot is zoned to build anything from restaurants, car dealerships, department stores, commercial recreation parks, personal service shops, business offices, bakeries, grocery stores, hotels, and more... Call for more info....