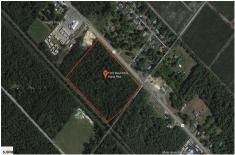

Berger Realty, Inc. 3160 Asbury Avenue Ocean City, NJ 08226 1-877-237-4371/609-399-0076 info@bergerrealty.com

PROPERTY DETAILS

1010 White Horse, Galloway Township, NJ, 08215

Price \$89,000.00

| Total Rooms  |         |
|--------------|---------|
| Bedrooms     | 0       |
| Baths Full   | 0       |
| Baths Half   | 0       |
| Year Built   |         |
| Туре         |         |
| Block Number | 256     |
| Listing #    | 594407  |
| Taxes        | 1742.00 |

# **COMMENTS**

Amazing location and opportunity to develop in Galloway Township on the Heavily Traveled White Horse Pike. Highway Commercial 2 District, this lot is zoned to build anything from restaurants, car dealerships, department stores, commercial recreation parks, personal service shops, business offices, bakeries, grocery stores, hotels, and more... Call for more info....