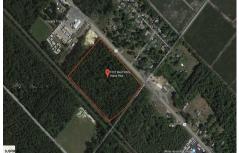

Berger Realty, Inc. 3160 Asbury Avenue Ocean City, NJ 08226 1-877-237-4371/609-399-0076 info@bergerrealty.com

PROPERTY DETAILS

1010 White Horse, Galloway Township, NJ, 08215

Price \$89,000.00

| 11012111120  |         |
|--------------|---------|
| Total Rooms  |         |
| Bedrooms     | 0       |
| Baths Full   | 0       |
| Baths Half   | 0       |
| Year Built   |         |
| Туре         |         |
| Block Number | 256     |
| Listing #    | 594407  |
| Taxes        | 1742.00 |

# **COMMENTS**

Amazing location and opportunity to develop in Galloway Township on the Heavily Traveled White Horse Pike. Highway Commercial 2 District, this lot is zoned to build anything from restaurants, car dealerships, department stores, commercial recreation parks, personal service shops, business offices, bakeries, grocery stores, hotels, and more...this lot is full of potential! ...