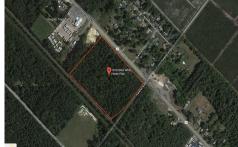

PROPERTY DETAILS

1010 White Horse, Galloway Township, NJ, 08215

Price \$89,000.00

# COMMENTS

Amazing location and opportunity to develop in Galloway Township on the Heavily Traveled White Horse Pike. Highway Commercial 2 District, this lot is zoned to build anything from restaurants, car dealerships, department stores, commercial recreation parks, personal service shops, business offices, bakeries, grocery stores, hotels, and more...this lot is full of potential! ...