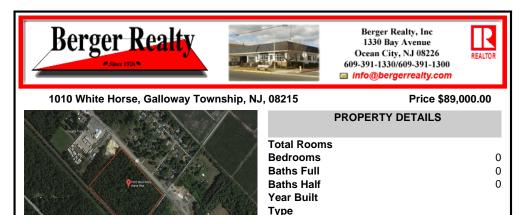

COMMENTS

Block Number

Listing #

Taxes

Amazing location and opportunity to develop in Galloway Township on the Heavily Traveled White Horse Pike. Highway Commercial 2 District, this lot is zoned to build anything from restaurants, car dealerships, department stores, commercial recreation parks, personal service shops, business offices, bakeries, grocery stores, hotels, and more ... this lot is full of potential! ...

## COMMENTS

Amazing location and opportunity to develop in Galloway Township on the Heavily Traveled White Horse Pike. Highway Commercial 2 District, this lot is zoned to build anything from restaurants, car dealerships, department stores, commercial recreation parks, personal service shops, business offices, bakeries, grocery stores, hotels, and more ... this lot is full of potential! ...