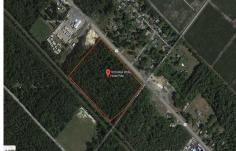

1010 White Horse, Galloway Township, NJ, 08215

Price \$89,000.00

PROPERTY DETAILS

Total Rooms
Bedrooms 0
Baths Full 0
Baths Half 0
Year Built
Type
Block Number 256
Listing # 594407
Taxes 1742.00

# COMMENTS

Amazing location and opportunity to develop in Galloway Township on the Heavily Traveled White Horse Pike. Highway Commercial 2 District, this lot is zoned to build anything from restaurants, car dealerships, department stores, commercial recreation parks, personal service shops, business offices, bakeries, grocery stores, hotels, and more... Call for more info....