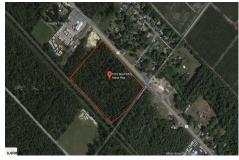

Berger Realty, Inc 1330 Bay Avenue Ocean City, NJ 08226 609-391-1330/609-391-1300 info@bergerrealty.com

1010 White Horse, Galloway Township, NJ, 08215

Price \$89,000.00

# **COMMENTS**

Amazing location and opportunity to develop in Galloway Township on the Heavily Traveled White Horse Pike. Highway Commercial 2 District, this lot is zoned to build anything from restaurants, car dealerships, department stores, commercial recreation parks, personal service shops, business offices, bakeries, grocery stores, hotels, and more... Call for more info....