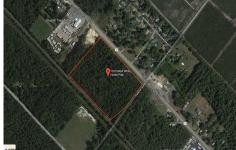

PROPERTY DETAILS

1010 White Horse, Galloway Township, NJ, 08215

Price \$89,000.00

Total Rooms

Bedrooms 0

Baths Full 0

Baths Half 0

Year Built

# COMMENTS

Amazing location and opportunity to develop in Galloway Township on the Heavily Traveled White Horse Pike. Highway Commercial 2 District, this lot is zoned to build anything from restaurants, car dealerships, department stores, commercial recreation parks, personal service shops, business offices, bakeries, grocery stores, hotels, and more... Call for more info....