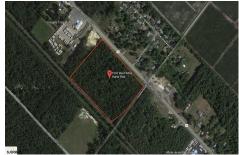

Berger Realty, Inc 1330 Bay Avenue Ocean City, NJ 08226 609-391-1330/609-391-1300 info@bergerrealty.com

1010 White Horse, Galloway Township, NJ, 08215

Price \$89,000.00

# **COMMENTS**

Amazing location and opportunity to develop in Galloway Township on the Heavily Traveled White Horse Pike. Highway Commercial 2 District, this lot is zoned to build anything from restaurants, car dealerships, department stores, commercial recreation parks, personal service shops, business offices, bakeries, grocery stores, hotels, and more... Call for more info....