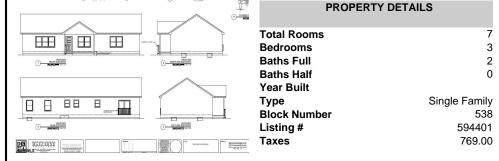

### **COMMENTS**

CHOOSE YOUR FLOOR PLAN AND YOUR COLORS with this New Construction on a Private 2-Acre Wooded Lot. Located just 5 miles from the town centers of Mays Landing and Buena, this 1,700 sq ft home offers both tranquility and convenience. Home Features: 4 Bedrooms, 2 Baths Open-concept living area with a split-bedroom design 6\' x 20\' covered front porch with a saddle roof styl ...

#### **PROPERTY FEATURES**

| ParkingGarage | Heating     | Water | Sewer  |
|---------------|-------------|-------|--------|
| None          | Gas-Natural | Well  | Septic |