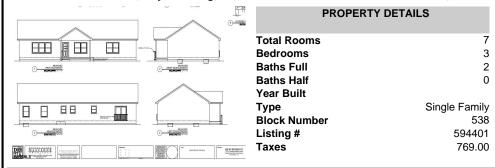

### **COMMENTS**

CHOOSE YOUR FLOOR PLAN AND YOUR COLORS with this New Construction on a Private 2-Acre Wooded Lot. Located just 5 miles from the town centers of Mays Landing and Buena, this 1,700 sq ft home offers both tranquility and convenience. Home Features: 4 Bedrooms, 2 Baths Open-concept living area with a split-bedroom design 6\' x 20\' covered front porch with a saddle roof styl ...

| OD    | <b>^</b> | DE | D.  | TV  | FE. | ۸ТІ | ID | ES |
|-------|----------|----|-----|-----|-----|-----|----|----|
| <br>- | u        | _  | - 1 | 1 T |     | -   | JK | _  |

| ParkingGarage | Heating     | Water | Sewer  |
|---------------|-------------|-------|--------|
| None          | Gas-Natural | Well  | Septic |