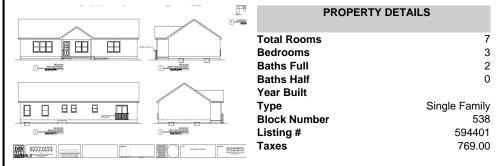

## **COMMENTS**

CHOOSE YOUR FLOOR PLAN AND YOUR COLORS with this New Construction on a Private 2-Acre Wooded Lot. Located just 5 miles from the town centers of Mays Landing and Buena, this 1,700 sq ft home offers both tranquility and convenience. Home Features: 4 Bedrooms, 2 Baths Open-concept living area with a split-bedroom design 6\' x 20\' covered front porch with a saddle roof styl ...

| OD    | <b>^</b> | DE | D.  | TV  | FE. | ۸ТІ | ID | ES |
|-------|----------|----|-----|-----|-----|-----|----|----|
| <br>- | u        | _  | - 1 | 1 T |     | -   | JK | _  |

| ParkingGarage | Heating     | Water | Sewer  |
|---------------|-------------|-------|--------|
| None          | Gas-Natural | Well  | Septic |