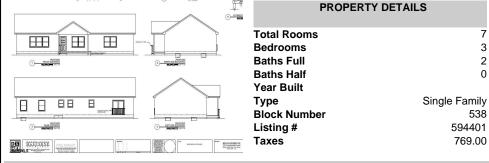

## **COMMENTS**

CHOOSE YOUR FLOOR PLAN AND YOUR COLORS with this New Construction on a Private 2-Acre Wooded Lot. Located just 5 miles from the town centers of Mays Landing and Buena, this 1,700 sq ft home offers both tranquility and convenience. Home Features: 4 Bedrooms, 2 Baths Open-concept living area with a split-bedroom design 6\' x 20\' covered front porch with a saddle roof styl ...

### **PROPERTY FEATURES**

| ParkingGarage | Heating     | Water | Sewer  |
|---------------|-------------|-------|--------|
| None          | Gas-Natural | Well  | Septic |