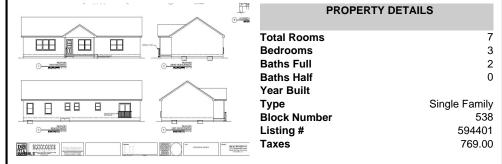

## **COMMENTS**

CHOOSE YOUR FLOOR PLAN AND YOUR COLORS with this New Construction on a Private 2-Acre Wooded Lot. Located just 5 miles from the town centers of Mays Landing and Buena, this 1,700 sq ft home offers both tranquit Baths Open-concept living area with a with a saddle roof styl ...

| DDO | PFRTY | CC ATI | IDEC |
|-----|-------|--------|------|
| PRU | PFRIT | FFAIL  | IKE2 |

| ParkingGarage | Heating     | Water | Sewer  |
|---------------|-------------|-------|--------|
| None          | Gas-Natural | Well  | Septic |

## CONTACT

Ask for Martha Jamison Berger Realty Inc 109 E 55th St., Ocean City

Call: 609-675-6608 Email to: mej@bergerrealty.com

| ility and convenience. Home Features: 4 Bedrooms, 2 |
|-----------------------------------------------------|
| split-bedroom design 6\' x 20\' covered front porch |
| DEDTY FEATURES                                      |