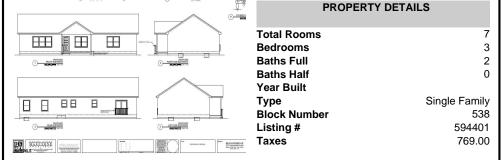

## **COMMENTS**

CHOOSE YOUR FLOOR PLAN AND YOUR COLORS with this New Construction on a Private 2-Acre Wooded Lot. Located just 5 miles from the town centers of Mays Landing and Buena, this 1,700 sq ft home offers both tranquility and convenience. Home Features: 4 Bedrooms, 2 Baths Open-concept living area with a split-bedroom design 6\' x 20\' covered front porch with a saddle roof styl...

#### **PROPERTY FEATURES**

| ParkingGarage | Heating     | Water | Sewer  |
|---------------|-------------|-------|--------|
| None          | Gas-Natural | Well  | Septic |