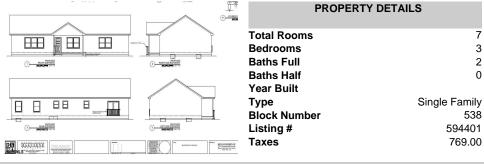

| PR | OPF | RTY | FF 4 | TII | RES |
|----|-----|-----|------|-----|-----|
|    |     |     |      |     |     |

| ParkingGarage | Heating     | Water | Sewer  |
|---------------|-------------|-------|--------|
| None          | Gas-Natural | Well  | Septic |