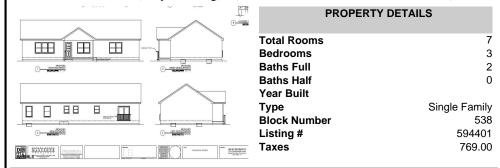

| P | R | 0 | PE | R1 | ГΥ | FF | =Δ | П | П | R | F | S |
|---|---|---|----|----|----|----|----|---|---|---|---|---|
|   |   |   |    |    |    |    |    |   |   |   |   |   |

| ParkingGarage | Heating     | Water | Sewer  |
|---------------|-------------|-------|--------|
| None          | Gas-Natural | Well  | Septic |