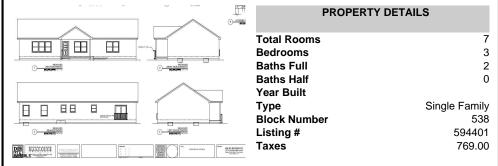

# **COMMENTS**

CHOOSE YOUR FLOOR PLAN AND YOUR COLORS with this New Construction on a Private 2-Acre Wooded Lot. Located just 5 miles from the town centers of Mays Landing and Buena, this 1,700 sq ft home offers both tranquility and convenience. Home Features: 4 Bedrooms, 2 Baths Open-concept living area with a split-bedroom design 6\' x 20\' covered front porch with a saddle roof styl ...

| DDO | PFRTY | FEAT | LIIDES |
|-----|-------|------|--------|
| PRU | PERIT | FFA  | IURES  |

| ParkingGarage | Heating     | Water | Sewer  |
|---------------|-------------|-------|--------|
| None          | Gas-Natural | Well  | Septic |