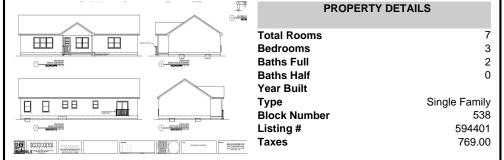

# **COMMENTS**

CHOOSE YOUR FLOOR PLAN AND YOUR COLORS with this New Construction on a Private 2-Acre Wooded Lot. Located just 5 miles from the town centers of Mays Landing and Buena, this 1,700 sq ft home offers both tranquility and convenience. Home Features: 4 Bedrooms, 2 Baths Open-concept living area with a split-bedroom design 6\' x 20\' covered front porch with a saddle roof styl ...

#### **PROPERTY FEATURES**

| ParkingGarage | Heating     | Water | Sewer  |
|---------------|-------------|-------|--------|
| None          | Gas-Natural | Well  | Septic |