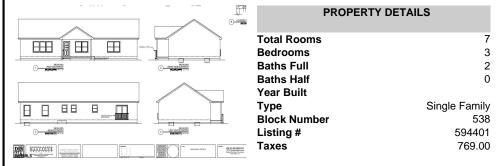

### **COMMENTS**

CHOOSE YOUR FLOOR PLAN AND YOUR COLORS with this New Construction on a Private 2-Acre Wooded Lot. Located just 5 miles from the town centers of Mays Landing and Buena, this 1,700 sq ft home offers both tranquility and convenience. Home Features: 4 Bedrooms, 2 Baths Open-concept living area with a split-bedroom design 6\' x 20\' covered front porch with a saddle roof styl...

| DDO | PFRTY | FEAT | LIIDES |
|-----|-------|------|--------|
| PRU | PERIT | FFA  | IURES  |

| ParkingGarage | Heating     | Water | Sewer  |
|---------------|-------------|-------|--------|
| None          | Gas-Natural | Well  | Septic |