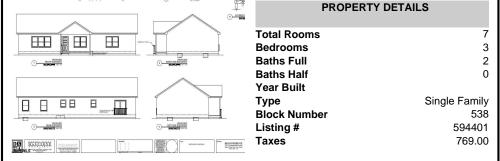

### COMMENTS

CHOOSE YOUR FLOOR PLAN AND YOUR COLORS with this New Construction on a Private 2-Acre Wooded Lot. Located just 5 miles from the town centers of Mays Landing and Buena, this 1,700 sq ft home offers both tranquility and convenience. Home Features: 4 Bedrooms, 2 Baths Open-concept living area with a split-bedroom design 6\' x 20\' covered front porch with a saddle roof styl...

#### PROPERTY FEATURES

| ParkingGarage | Heating     | Water | Sewer  |
|---------------|-------------|-------|--------|
| None          | Gas-Natural | Well  | Septic |