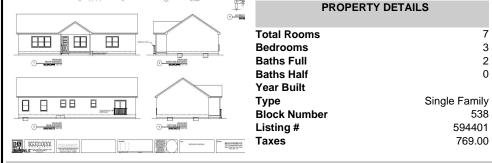

#### PROPERTY FEATURES

| ParkingGarage | Heating     | Water | Sewer  |
|---------------|-------------|-------|--------|
| None          | Gas-Natural | Well  | Septic |