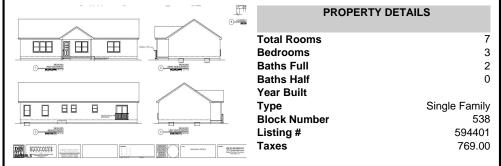

### **COMMENTS**

CHOOSE YOUR FLOOR PLAN AND YOUR COLORS with this New Construction on a Private 2-Acre Wooded Lot. Located just 5 miles from the town centers of Mays Landing and Buena, this 1,700 sq ft home offers both tranquility and convenience. Home Features: 4 Bedrooms, 2 Baths Open-concept living area with a split-bedroom design 6\' x 20\' covered front porch with a saddle roof styl...

| -DD $c$ | )DE | DTV          | FEA | TII | DEC |
|---------|-----|--------------|-----|-----|-----|
| FRU     | JPE | $\mathbf{r}$ | ГЕА | ιιυ | KES |

| ParkingGarage | Heating     | Water | Sewer  |
|---------------|-------------|-------|--------|
| None          | Gas-Natural | Well  | Septic |