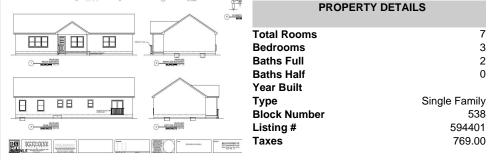

### **COMMENTS**

CHOOSE YOUR FLOOR PLAN AND YOUR COLORS with this New Construction on a Private 2-Acre Wooded Lot. Located just 5 miles from the town centers of Mays Landing and Buena, this 1,700 sq ft home offers both tranquility and convenience. Home Features: 4 Bedrooms, 2 Baths Open-concept living area with a split-bedroom design 6\' x 20\' covered front porch with a saddle roof styl...

#### PROPERTY FEATURES

| ParkingGarage | Heating     | Water | Sewer  |
|---------------|-------------|-------|--------|
| None          | Gas-Natural | Well  | Septic |