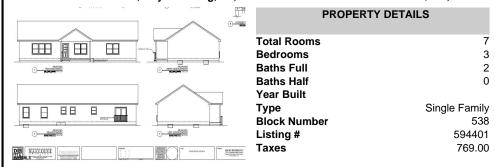

## **COMMENTS**

CHOOSE YOUR FLOOR PLAN AND YOUR COLORS with this New Construction on a Private 2-Acre Wooded Lot. Located just 5 miles from the town centers of Mays Landing and Buena, this 1,700 sq ft home offers both tranquility and convenience. Home Features: 4 Bedrooms, 2 Baths Open-concept living area with a split-bedroom design 6\' x 20\' covered front porch with a saddle roof styl ...

| DDO | PFRTY | CC ATI | IDEC |
|-----|-------|--------|------|
| PRU | PERIT | FFAIL  | IKE2 |

| ParkingGarage | Heating     | Water | Sewer  |
|---------------|-------------|-------|--------|
| None          | Gas-Natural | Well  | Septic |