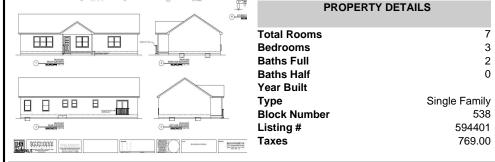

## **COMMENTS**

CHOOSE YOUR FLOOR PLAN AND YOUR COLORS with this New Construction on a Private 2-Acre Wooded Lot. Located just 5 miles from the town centers of Mays Landing and Buena, this 1,700 sq ft home offers both tranquility and convenience. Home Features: 4 Bedrooms, 2 Baths Open-concept living area with a split-bedroom design 6\' x 20\' covered front porch with a saddle roof styl ...

### **PROPERTY FEATURES**

| ParkingGarage | Heating     | Water | Sewer  |
|---------------|-------------|-------|--------|
| None          | Gas-Natural | Well  | Septic |