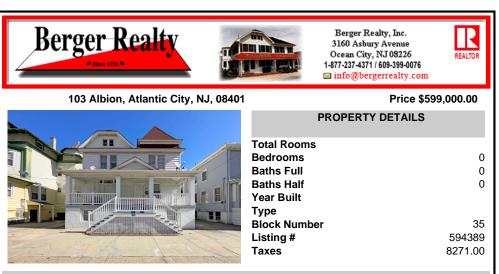

| 3401 | Price \$59                                                                | Price \$599,000.00      |  |
|------|---------------------------------------------------------------------------|-------------------------|--|
|      | PROPERTY DETAILS                                                          |                         |  |
|      | Total Rooms<br>Bedrooms<br>Baths Full<br>Baths Half<br>Year Built<br>Type | 0<br>0<br>0             |  |
|      | Block Number<br>Listing #<br>Taxes                                        | 35<br>594389<br>8271.00 |  |

## COMMENTS

~BEACH BLOCK TRIPLEX~ MOTIVATED SELLER!! Fantastic investment opportunity! Wellmaintained triplex right in the heart of Atlantic City, between Boardwalk Hall and the Tropicana Casino, just seconds to the beach! Enjoy easy access to the boardwalk, casinos, public transit, and local attractions. With 3 rental apartments, this property provides great potential for rental inc...

|                         | PROPERTY FEATURES     |                              |                                    |  |  |  |
|-------------------------|-----------------------|------------------------------|------------------------------------|--|--|--|
| OutsideFeatures<br>Shed | ParkingGarage<br>None | Basement<br>Finished<br>Full | Heating<br>Gas-Natural<br>Radiator |  |  |  |
| Cooling<br>Window Units | HotWater<br>Gas       | Water<br>Public              | Sewer<br>Public Sewer              |  |  |  |