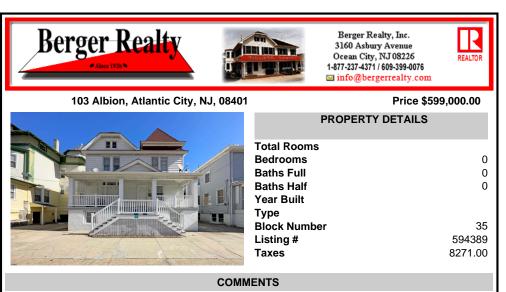

| and the second |                                                                   | info@bergerrealty.com |                     |  |
|----------------|-------------------------------------------------------------------|-----------------------|---------------------|--|
| 8401           |                                                                   | Price \$599,000.00    |                     |  |
|                |                                                                   | PROPERTY DETAILS      | ERTY DETAILS        |  |
| P              | Total Rooms<br>Bedrooms<br>Baths Full<br>Baths Half<br>Year Built | 5                     | 0<br>0<br>0         |  |
|                | Type<br>Block Numb<br>Listing #<br>Taxes                          | 59                    | 35<br>4389<br>71.00 |  |

## COMMENTS

~BEACH BLOCK TRIPLEX~ MOTIVATED SELLER!! Fantastic investment opportunity! Wellmaintained triplex right in the heart of Atlantic City, between Boardwalk Hall and the Tropicana Casino, just seconds to the beach! Enjoy easy access to the boardwalk, casinos, public transit, and local attractions. With 3 rental apartments, this property provides great potential for rental inc...

| PROPERTY FEATURES       |                       |                              |                                    |  |  |  |
|-------------------------|-----------------------|------------------------------|------------------------------------|--|--|--|
| OutsideFeatures<br>Shed | ParkingGarage<br>None | Basement<br>Finished<br>Full | Heating<br>Gas-Natural<br>Radiator |  |  |  |
| Cooling<br>Window Units | HotWater<br>Gas       | Water<br>Public              | Sewer<br>Public Sewer              |  |  |  |