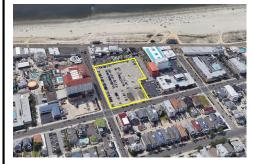

# **COMMENTS**

Current Parking Lot located at 1101 Ocean Avenue adjacent to the landmark Flanders Hotel in Ocean City, NJ, offers an approved 111-unit condominium hotel development on a prime beach block vacant lot. This six-story boutique midrise features 111 spacious two- and threebedroom condo units, each 1,100 SF, with ocean, bay, and pool views. With Final Site Plan approvals secur...

#### **PROPERTY FEATURES**

ParkingGarage 11 or More Spaces