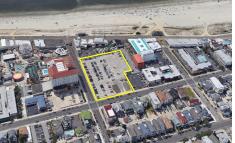

# **COMMENTS**

Current Parking Lot located at 1101 Ocean Avenue adjacent to the landmark Flanders Hotel in Ocean City, NJ, offers an approved 111-unit condominium hotel development on a prime beach block vacant lot. This six-story boutique midrise features 111 spacious two- and threebedroom condo units, each 1,100 SF, with ocean, bay, and pool views. With Final Site Plan approvals secur...

#### **PROPERTY FEATURES**

ParkingGarage 11 or More Spaces