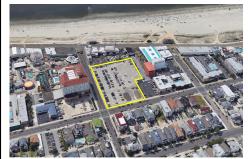

# **COMMENTS**

Current Parking Lot located at 1101 Ocean Avenue adjacent to the landmark Flanders Hotel in Ocean City, NJ, offers an approved 111-unit condominium hotel development on a prime beach block vacant lot. This six-story boutique midrise features 111 spacious two- and three-bedroom condo units, each 1,100 SF, with ocean, bay, and pool views. With Final Site Plan approvals secur...