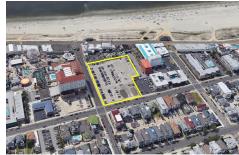

# **COMMENTS**

Current Parking Lot located at 1101 Ocean Avenue adjacent to the landmark Flanders Hotel in Ocean City, NJ, offers an approved 111-unit condominium hotel development on a prime beach block vacant lot. This six-story boutique midrise features 111 spacious two- and three-bedroom condo units, each 1,100 SF, with ocean, bay, and pool views. With Final Site Plan approvals secur...