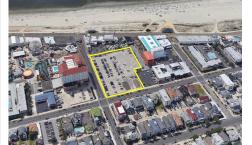

COMMENTS

Current Parking Lot located at 1101 Ocean Avenue adjacent to the landmark Flanders Hotel in Ocean City, NJ, offers an approved 111-unit condominium hotel development on a prime beach block vacant lot. This six-story boutique midrise features 111 spacious two- and threebedroom condo units, each 1,100 SF, with ocean, bay, and pool views. With Final Site Plan approvals secur...

## COMMENTS

Current Parking Lot located at 1101 Ocean Avenue adjacent to the landmark Flanders Hotel in Ocean City, NJ, offers an approved 111-unit condominium hotel development on a prime beach block vacant lot. This six-story boutique midrise features 111 spacious two- and threebedroom condo units, each 1,100 SF, with ocean, bay, and pool views. With Final Site Plan approvals secur...