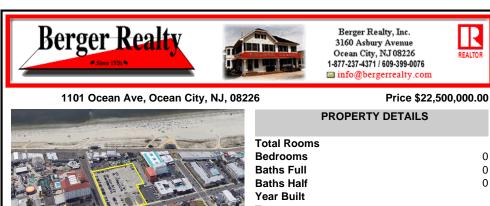

COMMENTS

Current Parking Lot located at 1101 Ocean Avenue adjacent to the landmark Flanders Hotel in Ocean City, NJ, offers an approved 111-unit condominium hotel development on a prime beach block vacant lot. This six-story boutique midrise features 111 spacious two- and threebedroom condo units, each 1,100 SF, with ocean, bay, and pool views. With Final Site Plan approvals secur...

## COMMENTS

Current Parking Lot located at 1101 Ocean Avenue adjacent to the landmark Flanders Hotel in Ocean City, NJ, offers an approved 111-unit condominium hotel development on a prime beach block vacant lot. This six-story boutique midrise features 111 spacious two- and threebedroom condo units, each 1,100 SF, with ocean, bay, and pool views. With Final Site Plan approvals secur...