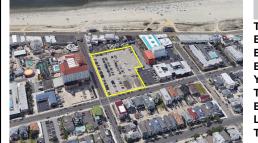

## COMMENTS

Current Parking Lot located at 1101 Ocean Avenue adjacent to the landmark Flanders Hotel in Ocean City, NJ, offers an approved 111-unit condominium hotel development on a prime beach block vacant lot. This six-story boutique midrise features 111 spacious two- and threebedroom condo units, each 1,100 SF, with ocean, bay, and pool views. With Final Site Plan approvals secur...