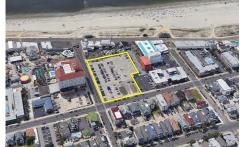

# **COMMENTS**

Listing #

Taxes

Current Parking Lot located at 1101 Ocean Avenue adjacent to the landmark Flanders Hotel in Ocean City, NJ, offers an approved 111-unit condominium hotel development on a prime beach block vacant lot. This six-story boutique midrise features 111 spacious two- and three-bedroom condo units, each 1,100 SF, with ocean, bay, and pool views. With Final Site Plan approvals secur...

### **PROPERTY FEATURES**

ParkingGarage 11 or More Spaces