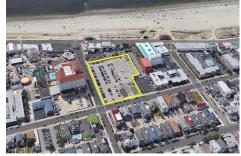

# **COMMENTS**

Current Parking Lot located at 1101 Ocean Avenue adjacent to the landmark Flanders Hotel in Ocean City, NJ, offers an approved 111-unit condominium hotel development on a prime beach block vacant lot. This six-story boutique midrise features 111 spacious two- and three-bedroom condo units, each 1,100 SF, with ocean, bay, and pool views. With Final Site Plan approvals secur...

### PROPERTY FEATURES

ParkingGarage 11 or More Spaces