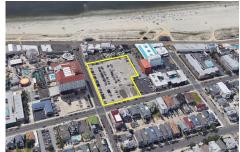

# **COMMENTS**

Current Parking Lot located at 1101 Ocean Avenue adjacent to the landmark Flanders Hotel in Ocean City, NJ, offers an approved 111-unit condominium hotel development on a prime beach block vacant lot. This six-story boutique midrise features 111 spacious two- and three-bedroom condo units, each 1,100 SF, with ocean, bay, and pool views. With Final Site Plan approvals secur...

# **COMMENTS**

**Taxes** 

Current Parking Lot located at 1101 Ocean Avenue adjacent to the landmark Flanders Hotel in Ocean City, NJ, offers an approved 111-unit condominium hotel development on a prime beach block vacant lot. This six-story boutique midrise features 111 spacious two- and three-bedroom condo units, each 1,100 SF, with ocean, bay, and pool views. With Final Site Plan approvals secur...