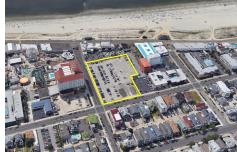

# **COMMENTS**

Current Parking Lot located at 1101 Ocean Avenue adjacent to the landmark Flanders Hotel in Ocean City, NJ, offers an approved 111-unit condominium hotel development on a prime beach block vacant lot. This six-story boutique midrise features 111 spacious two- and three-bedroom condo units, each 1,100 SF, with ocean, bay, and pool views. With Final Site Plan approvals secur...

# **COMMENTS**

**Taxes** 

Current Parking Lot located at 1101 Ocean Avenue adjacent to the landmark Flanders Hotel in Ocean City, NJ, offers an approved 111-unit condominium hotel development on a prime beach block vacant lot. This six-story boutique midrise features 111 spacious two- and three-bedroom condo units, each 1,100 SF, with ocean, bay, and pool views. With Final Site Plan approvals secur...