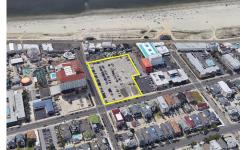

# **COMMENTS**

Current Parking Lot located at 1101 Ocean Avenue adjacent to the landmark Flanders Hotel in Ocean City, NJ, offers an approved 111-unit condominium hotel development on a prime beach block vacant lot. This six-story boutique midrise features 111 spacious two- and three-bedroom condo units, each 1,100 SF, with ocean, bay, and pool views. With Final Site Plan approvals secur...