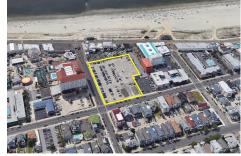

# **COMMENTS**

Current Parking Lot located at 1101 Ocean Avenue adjacent to the landmark Flanders Hotel in Ocean City, NJ, offers an approved 111-unit condominium hotel development on a prime beach block vacant lot. This six-story boutique midrise features 111 spacious two- and three-bedroom condo units, each 1,100 SF, with ocean, bay, and pool views. With Final Site Plan approvals secur...