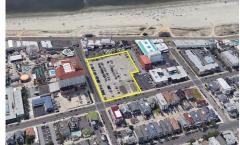

# **COMMENTS**

Current Parking Lot located at 1101 Ocean Avenue adjacent to the landmark Flanders Hotel in Ocean City, NJ, offers an approved 111-unit condominium hotel development on a prime beach block vacant lot. This six-story boutique midrise features 111 spacious two- and threebedroom condo units, each 1,100 SF, with ocean, bay, and pool views. With Final Site Plan approvals secur...

# **COMMENTS**

Listing #

**Taxes** 

Current Parking Lot located at 1101 Ocean Avenue adjacent to the landmark Flanders Hotel in Ocean City, NJ, offers an approved 111-unit condominium hotel development on a prime beach block vacant lot. This six-story boutique midrise features 111 spacious two- and threebedroom condo units, each 1,100 SF, with ocean, bay, and pool views. With Final Site Plan approvals secur...