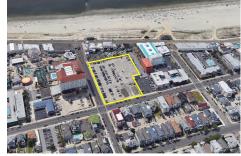

# **COMMENTS**

Current Parking Lot located at 1101 Ocean Avenue adjacent to the landmark Flanders Hotel in Ocean City, NJ, offers an approved 111-unit condominium hotel development on a prime beach block vacant lot. This six-story boutique midrise features 111 spacious two- and threebedroom condo units, each 1,100 SF, with ocean, bay, and pool views. With Final Site Plan approvals secur...

# **COMMENTS**

Listing #

**Taxes** 

Current Parking Lot located at 1101 Ocean Avenue adjacent to the landmark Flanders Hotel in Ocean City, NJ, offers an approved 111-unit condominium hotel development on a prime beach block vacant lot. This six-story boutique midrise features 111 spacious two- and threebedroom condo units, each 1,100 SF, with ocean, bay, and pool views. With Final Site Plan approvals secur...