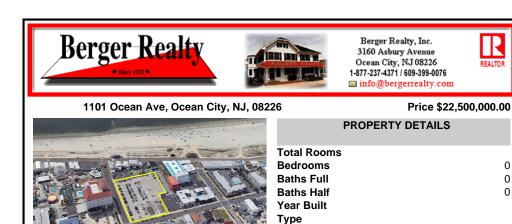

COMMENTS

Block Number

Listing #

Taxes

Current Parking Lot located at 1101 Ocean Avenue adjacent to the landmark Flanders Hotel in Ocean City, NJ, offers an approved 111-unit condominium hotel development on a prime beach block vacant lot. This six-story boutique midrise features 111 spacious two- and three-bedroom condo units, each 1,100 SF, with ocean, bay, and pool views. With Final Site Plan approvals secur...