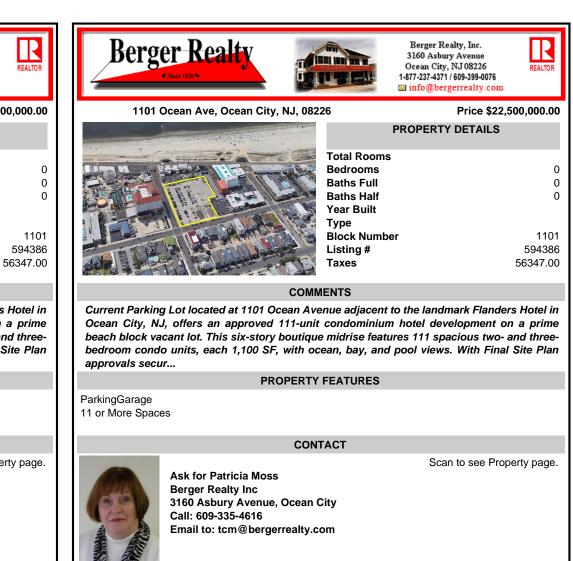

COMMENTS

Block Number

Listing #

Taxes

Current Parking Lot located at 1101 Ocean Avenue adjacent to the landmark Flanders Hotel in Ocean City, NJ, offers an approved 111-unit condominium hotel development on a prime beach block vacant lot. This six-story boutique midrise features 111 spacious two- and three-bedroom condo units, each 1,100 SF, with ocean, bay, and pool views. With Final Site Plan approvals secur...

## PROPERTY FEATURES

ParkingGarage 11 or More Spaces

CONTACT

Scan to see Property page.

Ask for Patricia Moss Berger Realty Inc 3160 Asbury Avenue, Ocean City Call: 609-335-4616 Email to: tcm@bergerrealty.com