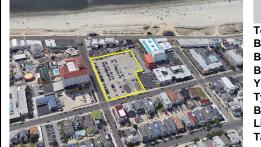

### COMMENTS

Taxes

Current Parking Lot located at 1101 Ocean Avenue adjacent to the landmark Flanders Hotel in Ocean City, NJ, offers an approved 111-unit condominium hotel development on a prime beach block vacant lot. This six-story boutique midrise features 111 spacious two- and threebedroom condo units, each 1,100 SF, with ocean, bay, and pool views. With Final Site Plan approvals secur...

# COMMENTS

Current Parking Lot located at 1101 Ocean Avenue adjacent to the landmark Flanders Hotel in Ocean City, NJ, offers an approved 111-unit condominium hotel development on a prime beach block vacant lot. This six-story boutique midrise features 111 spacious two- and threebedroom condo units, each 1,100 SF, with ocean, bay, and pool views. With Final Site Plan approvals secur...