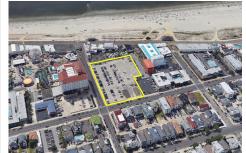

info@bergerrealty.com

Price \$25,000,000.00

1101 Ocean Ave, Ocean City, NJ, 08226

# **COMMENTS**

Current Parking Lot located at 1101 Ocean Avenue adjacent to the landmark Flanders Hotel in Ocean City, NJ, offers an approved 111-unit condominium hotel development on a prime beach block vacant lot. This six-story boutique midrise features 111 spacious two- and three-bedroom condo units, each 1,100 SF, with ocean, bay, and pool views. With Final Site Plan approvals secur...