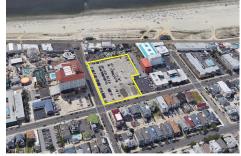

Berger Realty, Inc. 55th & Haven Avenue Ocean City, NJ 08226 609-399-0040

info@bergerrealty.com

PROPERTY DETAILS

1101 Ocean Ave, Ocean City, NJ, 08226

Price \$25,000,000.00

# **COMMENTS**

Current Parking Lot located at 1101 Ocean Avenue adjacent to the landmark Flanders Hotel in Ocean City, NJ, offers an approved 111-unit condominium hotel development on a prime beach block vacant lot. This six-story boutique midrise features 111 spacious two- and three-bedroom condo units, each 1,100 SF, with ocean, bay, and pool views. With Final Site Plan approvals secur...