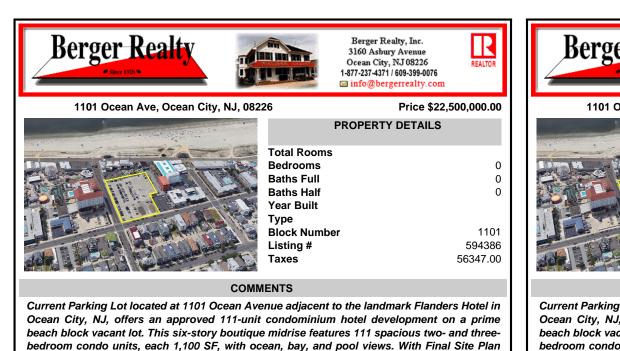

**PROPERTY FEATURES** 

ParkingGarage 11 or More Spaces

approvals secur...

CONTACT

Scan to see Property page.

**Berger Realty** Berger Realty, Inc. 3160 Asbury Avenue Ocean City, NJ 08226 1-877-237-4371 / 609-399-0076 info@bergerrealty.com Price \$22,500,000.00 1101 Ocean Ave, Ocean City, NJ, 08226 **PROPERTY DETAILS Total Rooms Bedrooms Baths Full Baths Half** Year Built Туре **Block Number** 1101 Listing # 594386 Taxes 56347.00 COMMENTS Current Parking Lot located at 1101 Ocean Avenue adjacent to the landmark Flanders Hotel in Ocean City, NJ, offers an approved 111-unit condominium hotel development on a prime beach block vacant lot. This six-story boutique midrise features 111 spacious two- and threebedroom condo units, each 1,100 SF, with ocean, bay, and pool views. With Final Site Plan approvals secur...