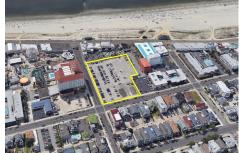

# **COMMENTS**

Current Parking Lot located at 1101 Ocean Avenue adjacent to the landmark Flanders Hotel in Ocean City, NJ, offers an approved 111-unit condominium hotel development on a prime beach block vacant lot. This six-story boutique midrise features 111 spacious two- and three-bedroom condo units, each 1,100 SF, with ocean, bay, and pool views. With Final Site Plan approvals secur...