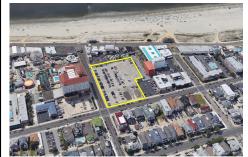

# **COMMENTS**

Current Parking Lot located at 1101 Ocean Avenue adjacent to the landmark Flanders Hotel in Ocean City, NJ, offers an approved 111-unit condominium hotel development on a prime beach block vacant lot. This six-story boutique midrise features 111 spacious two- and three-bedroom condo units, each 1,100 SF, with ocean, bay, and pool views. With Final Site Plan approvals secur...