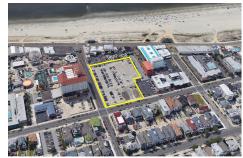

# **COMMENTS**

Current Parking Lot located at 1101 Ocean Avenue adjacent to the landmark Flanders Hotel in Ocean City, NJ, offers an approved 111-unit condominium hotel development on a prime beach block vacant lot. This six-story boutique midrise features 111 spacious two- and three-bedroom condo units, each 1,100 SF, with ocean, bay, and pool views. With Final Site Plan approvals secur...