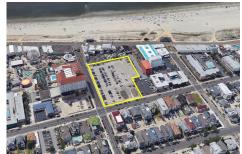

# **COMMENTS**

Current Parking Lot located at 1101 Ocean Avenue adjacent to the landmark Flanders Hotel in Ocean City, NJ, offers an approved 111-unit condominium hotel development on a prime beach block vacant lot. This six-story boutique midrise features 111 spacious two- and three-bedroom condo units, each 1,100 SF, with ocean, bay, and pool views. With Final Site Plan approvals secur...