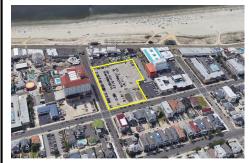

# **COMMENTS**

Current Parking Lot located at 1101 Ocean Avenue adjacent to the landmark Flanders Hotel in Ocean City, NJ, offers an approved 111-unit condominium hotel development on a prime beach block vacant lot. This six-story boutique midrise features 111 spacious two- and three-bedroom condo units, each 1,100 SF, with ocean, bay, and pool views. With Final Site Plan approvals secur...