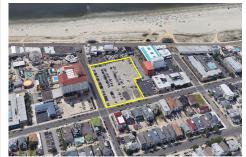

# **COMMENTS**

Current Parking Lot located at 1101 Ocean Avenue adjacent to the landmark Flanders Hotel in Ocean City, NJ, offers an approved 111-unit condominium hotel development on a prime beach block vacant lot. This six-story boutique midrise features 111 spacious two- and three-bedroom condo units, each 1,100 SF, with ocean, bay, and pool views. With Final Site Plan approvals secur...