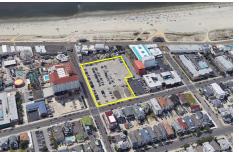

Current Parking Lot located at 1101 Ocean Avenue adjacent to the landmark Flanders Hotel in Ocean City, NJ, offers an approved 111-unit condominium hotel development on a prime beach block vacant lot. This six-story boutique midrise features 111 spacious two- and threebedroom condo units, each 1,100 SF, with ocean, bay, and pool views. With Final Site Plan